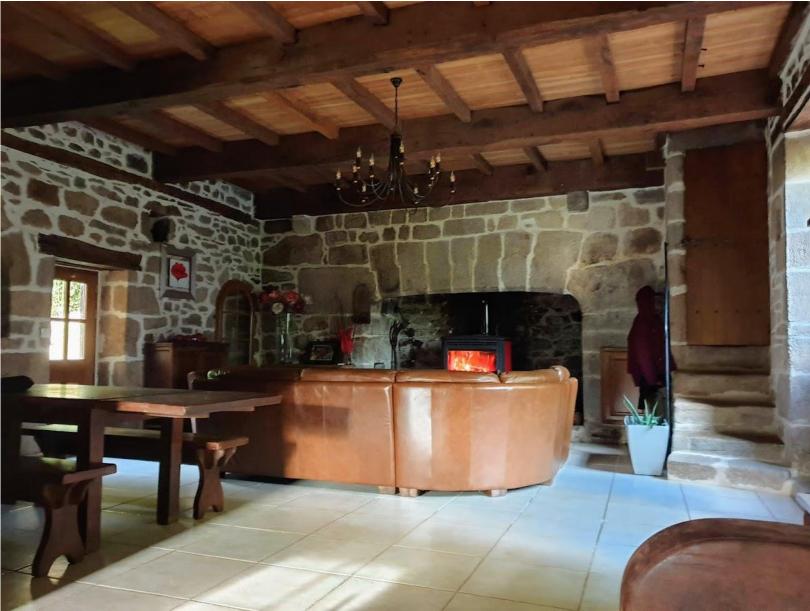

### Ground floor large living room 75 m2

- Living room of 75 m2 (living room, living room and equipped kitchen).
- Large cantou (fireplace) in which there is a wood stove
- Stone bassiere and stone staircase.
  - 6-7 place panoramic sofa set + 2 armchairs + coffee table
  - 2 benches and a farm table (1,6 m + 2 extensions of 50 cm)
  - 1 bahut 2 doors with books and DVD
  - TV corner: Flat screen TV on furniture with 3-seater sofa
  - Dining table (with extensions) + 6 chairs
  - o 1 baht 4 gates
  - Kitchen equipped (large freezer fridge, 40l microwave oven, pulsed air oven, 70 cm ceramic hob, dishwasher 12 place settings and sink 120 cm + lots of storage space).

### **Ground floor**

Bassière, large cantou and staircase from castle to stone