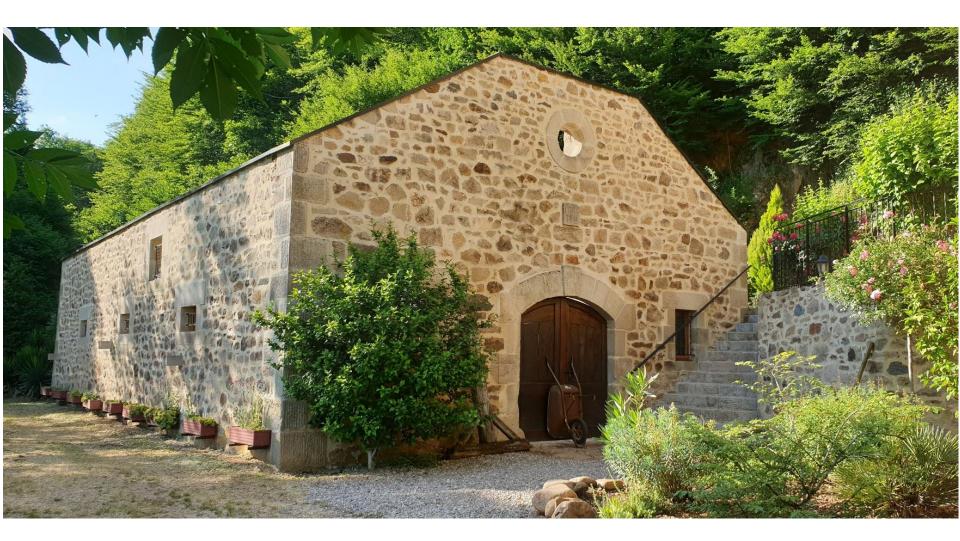

### A property surrounded by greenery

# Charlu

- The high level of facilities and services
- 230 m2 on 4 levels (including a 20 m2 cellar)
- 5 bedrooms for 10 people in 5\* comfort
- 4 bathrooms / shower 4 WC + 1 WC in pool pool
- Beds made on arrival of the tenants and the towels provided.