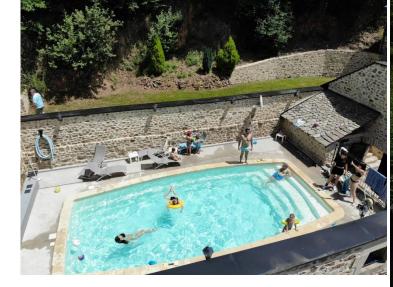

### A swimming pool in the barn

### A water sports area high quality

- A large heated private pool (26-28° C) and secure
- Swimming pool (hull) of 9 x 4.45 m with staircase on one side and flat bottom of 1.50-1.60 m
- Heated by heat pump.
- Solar and pediluve shower
- 6 sunshades to relax with small tables
- Automatic filtration and disinfection station
- Robot aspirator available
- Technical room and toilet and washing machine