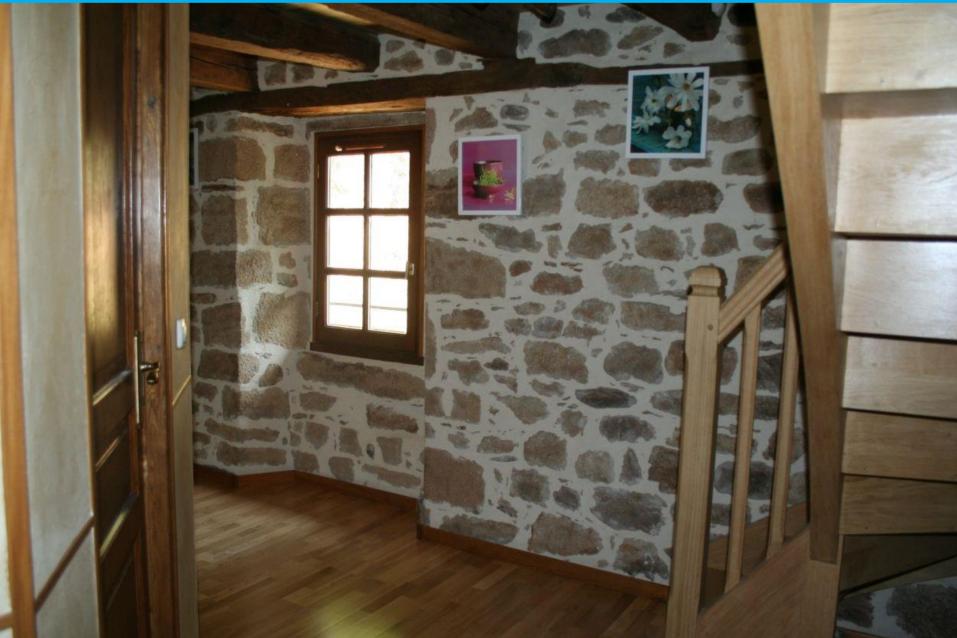

office
- o 1 foam chair

1 private bathroom with 1 toilet, 1 bath with shower, 1 corner cabinet with washbasin and toilet closet

#### Wild mint

- o 1 bed 160 X 200 cm with 2 separate mattresses
- o 1 bedside + lamp
- o 1 2-door cabinet
- o 1 office
- o 2 chairs
- o 1 flat-screen TV, DVD player and HIFI mini-channel on a low unit

1 private bathroom with 1 toilet, 1 shower, 1 washing machine and toilet closet

#### Raspberry

- $\circ$   $\,$  1 double bed in 160 X 200 cm with 2 separate mattresses  $\,$
- 2 bedside + lamps
- o 1 office
- o 1 3-door cabinet
- 1 wooden baby cot 140x70cm + 1 baby bath + 1 baby chair
- o 2 chairs

1 separate shower room with 1 toilet, 1 shower, 1 toilet unit with washbasin

### Charlu 1st floor MENTHE WILD Room















#### **1st floor - Corridor**







### 2nd floor

#### **Mushrooms**

- o 2 separate beds 105 X 200 cm (Joins)
- 1 bedside + lamps
- o 1 2-door cabinet
- o 1 furniture down
- o 1 chair
- o 1 mobile air conditioner

#### Foam

- 1 double bed in 160 X 200 cm with 2 separate mattresses
- o 1 sofa bed
- bedside + lamps
- o 2 low furniture
- $\circ$  1 office
- o 1 convenient
- o 2 chairs
- o 1 mobile air conditioner

### Separate bathroom with 1 unit with washbasin and 1 bathtub with shower separate toilet

### 2nd floor - FRAMBOISE Room



#### 2nd floor - MOUSSE Room



#### The view from our gite



The Correze is a land in perfect harmony with nature to satisfy all cravings for pure air and freedom.

- Remarkable natural sites
- Castles and historic sites
- High level sports activities
- An Art of Living and a local f