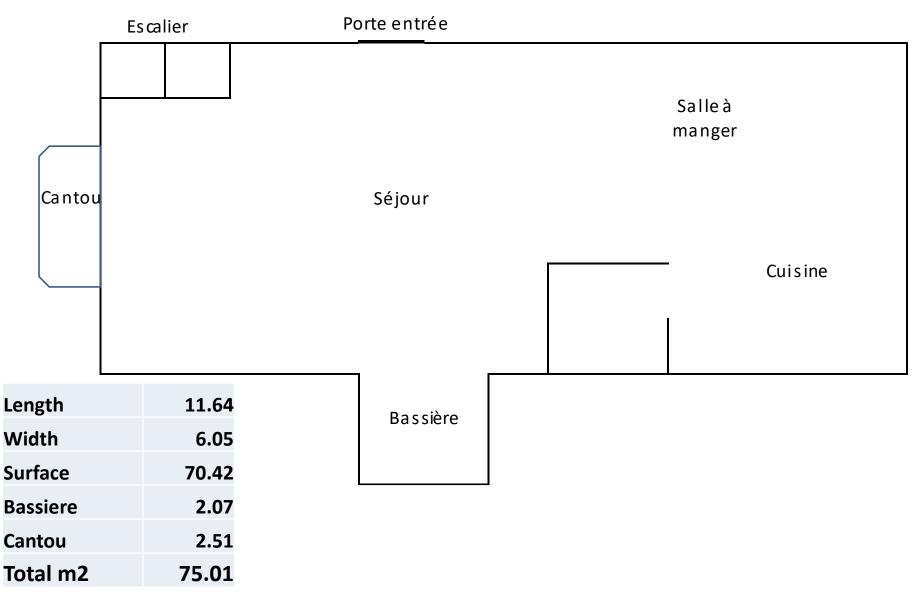

### Ground floor large living room 75 m2

- Living room of 75 m2 (living room, living room and equipped kitchen).
- Large cantou (fireplace) in which there is a wood stove
- Stone bassiere and stone staircase.
  - 6-7 place panoramic sofa set + 2 armchairs + coffee table
  - 2 benches and a farm table (1,6 m + 2 extensions of 50 cm)
  - 1 bahut 2 doors with books and DVD
  - TV corner: Flat screen TV on furniture with 3-seater sofa
  - Dining table (with extensions) + 6 chairs
  - o 1 baht 4 gates
  - Kitchen equipped (large freezer fridge, 40l microwave oven, pulsed air oven, 70 cm ceramic hob, dishwasher 12 place settings and sink 120 cm + lots of storage space).

### **Ground floor**

Bassière, large cantou and staircase from castle to stone