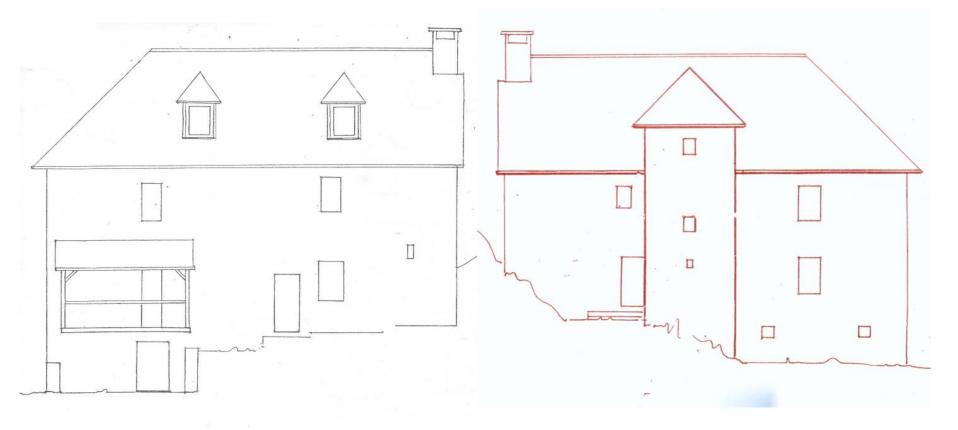

# Charlu

- The high level of facilities and services
- 230 m2 on 4 levels (including a 20 m2 cellar)
- 5 bedrooms for 10 people in 5\* comfort
- 4 bathrooms / shower 4 WC + 1 WC in pool pool
- Beds made on arrival of the tenants and the towels provided.