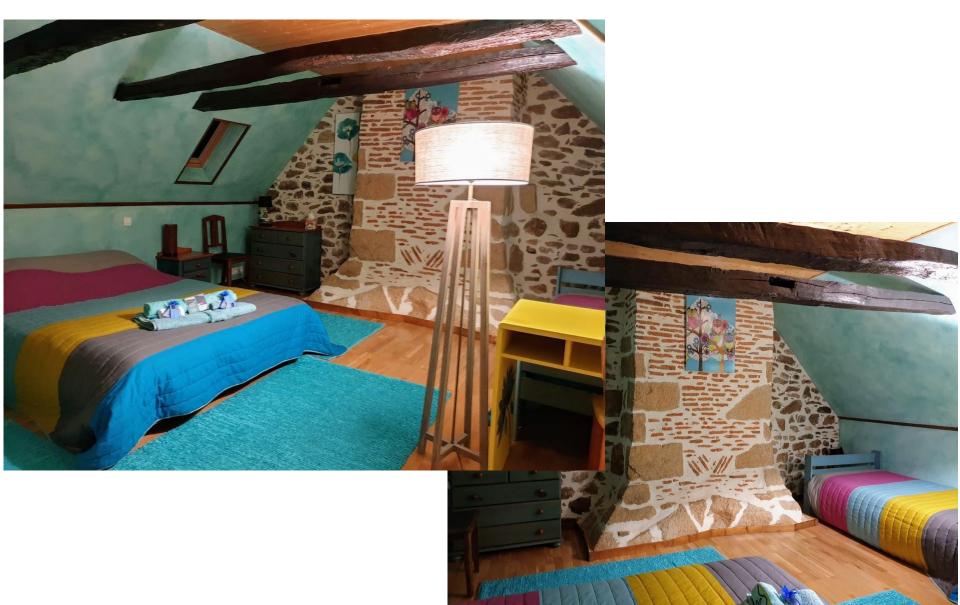

#### Green oak

- o 2 beds of 90 X 200 cm (joined) and 1 sofa bed
- 2 bedside + lamps
- o 1 3-door cabinet
- o 2 chairs
- o 1 office
- o 1 foam chair

1 private bathroom with 1 toilet, 1 bath with shower, 1 corner cabinet with washbasin and toilet closet

#### Wild mint

- o 1 bed 160 X 200 cm with 2 separate mattresses
- o 1 bedside + lamp
- o 1 2-door cabinet
- o 1 office
- o 2 chairs
- o 1 flat-screen TV, DVD player and HIFI mini-channel on a low unit

#### Raspberry

- $\circ$   $\,$  1 double bed in 160 X 200 cm with 2 separate mattresses  $\,$
- 2 bedside + lamps
- o 1 office
- o 1 3-door cabinet
- 1 wooden baby cot 140x70cm + 1 baby bath + 1 baby chair
- o 2 chairs