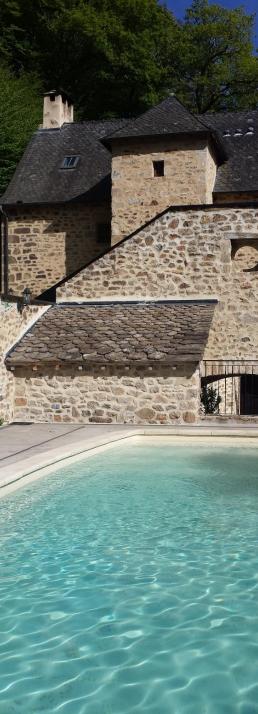

### A swimming pool in the barn

### A water sports area high quality

- A large heated private pool (26-28° C) and secure
- Swimming pool (hull) of 9 x 4.45 m with staircase on one side and flat bottom of 1.50-1.60 m
- Heated by heat pump.
- Solar and pediluve shower
- 6 sunshades to relax with small tables
- Automatic filtration and disinfection station
- Robot aspirator available
- Technical room and toilet and washing machine