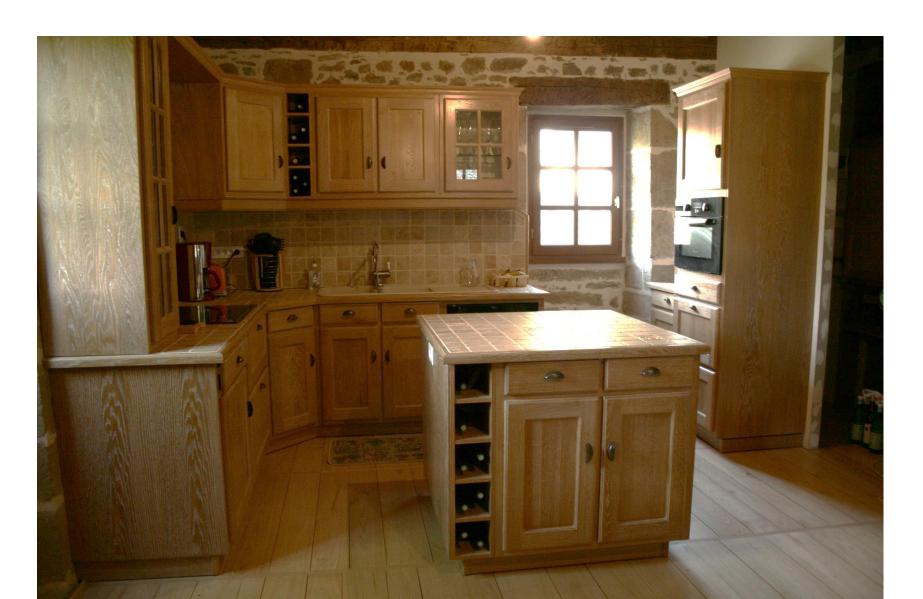

### Ground floor large living room 75 m2

- Living room of 75 m2 (living room, living room and equipped kitchen).
- Large cantou (fireplace) in which there is a wood stove
- Stone bassiere and stone staircase.
  - 6-7 place panoramic sofa set + 2 armchairs + coffee table
  - 2 benches and a farm table (1,6 m + 2 extensions of 50 cm)
  - 1 bahut 2 doors with books and DVD
  - TV corner: Flat screen TV on furniture with 3-seater sofa
  - Dining table (with extensions) + 6 chairs
  - o 1 baht 4 gates
  - Kitchen equipped (large freezer fridge, 40l microwave oven, pulsed air oven, 70 cm ceramic hob, dishwasher 12 place settings and sink 120 cm + lots of storage space).

### **Open kitchen for conviviality**