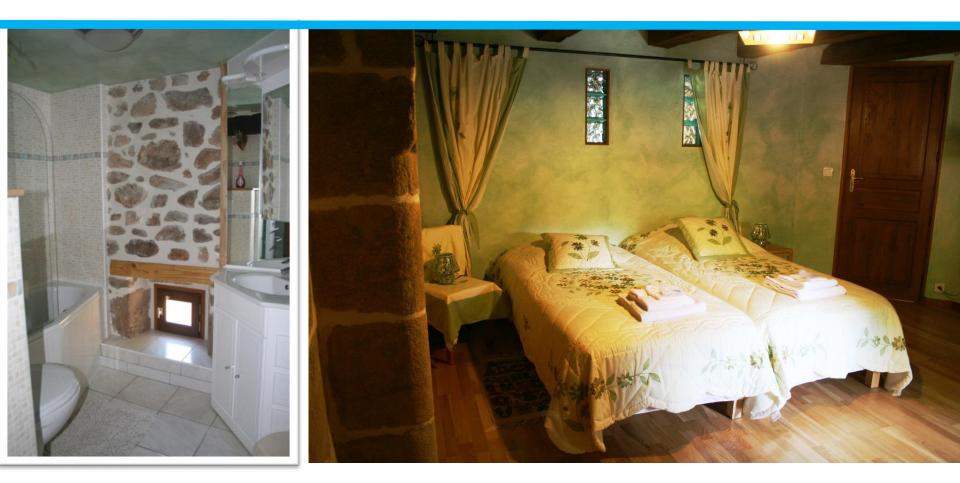

#### Wild mint

- o 1 bed 160 X 200 cm with 2 separate mattresses
- o 1 bedside + lamp
- o 1 2-door cabinet
- o 1 office
- o 2 chairs
- o 1 flat-screen TV, DVD player and HIFI mini-channel on a low unit

1 private bathroom with 1 toilet, 1 shower, 1 washing machine and toilet closet