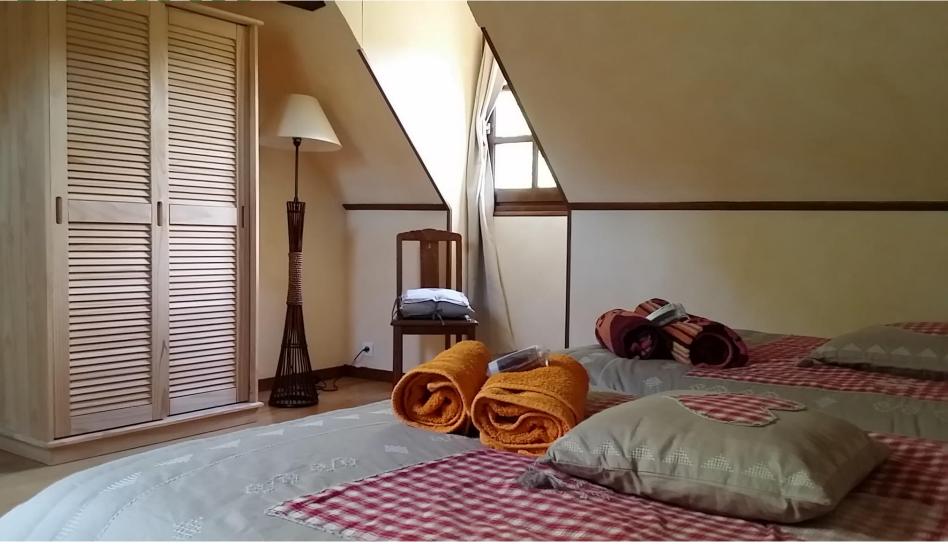

- 2 bedside + lamps
- o 1 office
- o 1 3-door cabinet
- 1 wooden baby cot 140x70cm + 1 baby bath + 1 baby chair
- o 2 chairs

1 separate shower room with 1 toilet, 1 shower, 1 toilet unit with washbasin

### Charlu 1st floor MENTHE WILD Room















#### **1st floor - Corridor**







### 2nd floor

#### **Mushrooms**

- o 2 separate beds 105 X 200 cm (Joins)
- 1 bedside + lamps
- o 1 2-door cabinet
- o 1 furniture down
- o 1 chair
- o 1 mobile air conditioner

#### Foam

- 1 double bed in 160 X 200 cm with 2 separate mattresses
- o 1 sofa bed
- bedside + lamps
- o 2 low furniture
- $\circ$  1 office
- o 1 convenient
- o 2 chairs
- o 1 mobile air conditioner

### Separate bathroom with 1 unit with washbasin and 1 bathtub with shower separate toilet

### 2nd floor - FRAMBOISE Room



#### 2nd floor - MOUSSE Room



#### The view from our gite



The Correze is a land in perfect harmony with nature to satisfy all cravings for pure air and freedom.

- Remarkable natural sites
- Castles and historic sites
- High level sports activities
- An Art of Living and a local friendliness.









### **Environment and Nature**

 An exceptional natural setting with a stream

A 16<sup>th</sup> century cottage in Correze (Limousin) 19150 Saint Martial de Gimel www.charlu-correze.com charlu.correze@gmail.com

> SUPERB GITE To recharge your batteries family or friends