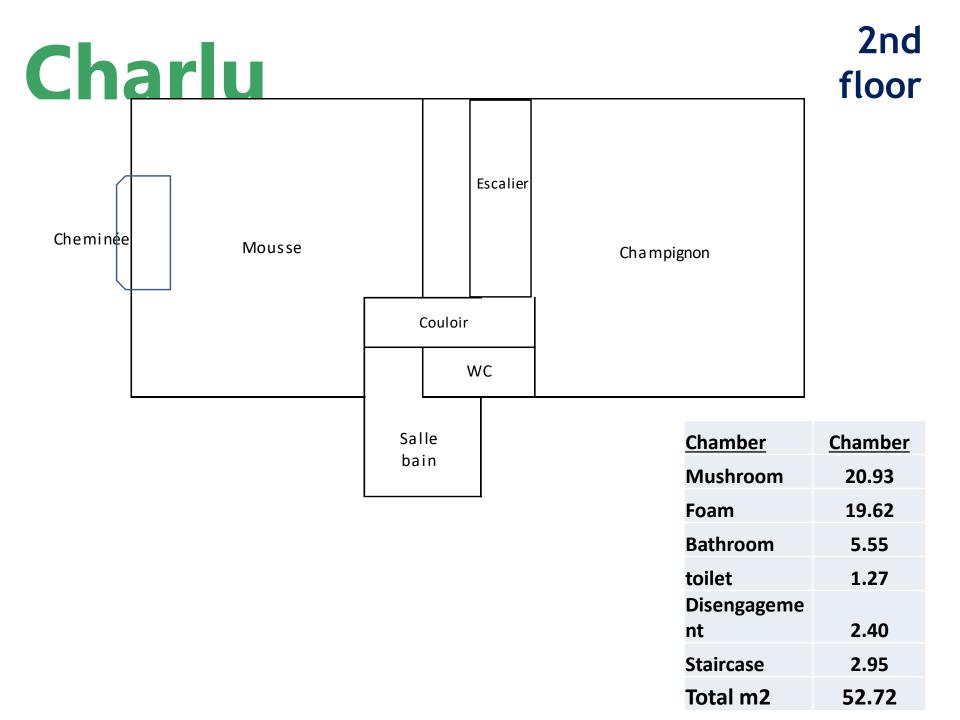

### 2nd floor

#### **Mushrooms**

- o 2 separate beds 105 X 200 cm (Joins)
- 1 bedside + lamps
- o 1 2-door cabinet
- o 1 furniture down
- o 1 chair
- o 1 mobile air conditioner

#### Foam

- 1 double bed in 160 X 200 cm with 2 separate mattresses
- o 1 sofa bed
- bedside + lamps
- o 2 low furniture
- $\circ$  1 office
- o 1 convenient
- o 2 chairs
- o 1 mobile air conditioner

### Separate bathroom with 1 unit with washbasin and 1 bathtub with shower separate toilet