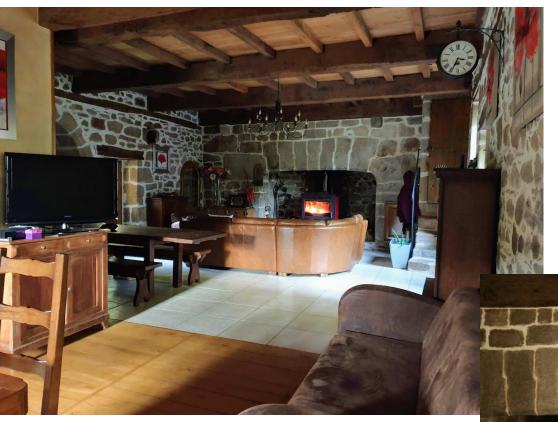

### Ground floor large living room 75 m2

- Living room of 75 m2 (living room, living room and equipped kitchen).
- Large cantou (fireplace) in which there is a wood stove
- Stone bassiere and stone staircase.
  - 6-7 place panoramic sofa set + 2 armchairs + coffee table
  - 2 benches and a farm table (1,6 m + 2 extensions of 50 cm)
  - 1 bahut 2 doors with books and DVD
  - TV corner: Flat screen TV on furniture with 3-seater sofa
  - Dining table (with extensions) + 6 chairs
  - o 1 baht 4 gates
  - Kitchen equipped (large freezer fridge, 40l microwave oven, pulsed air oven, 70 cm ceramic hob, dishwasher 12 place settings and sink 120 cm + lots of storage space).

### **Ground floor**

Bassière, large cantou and staircase from castle to stone