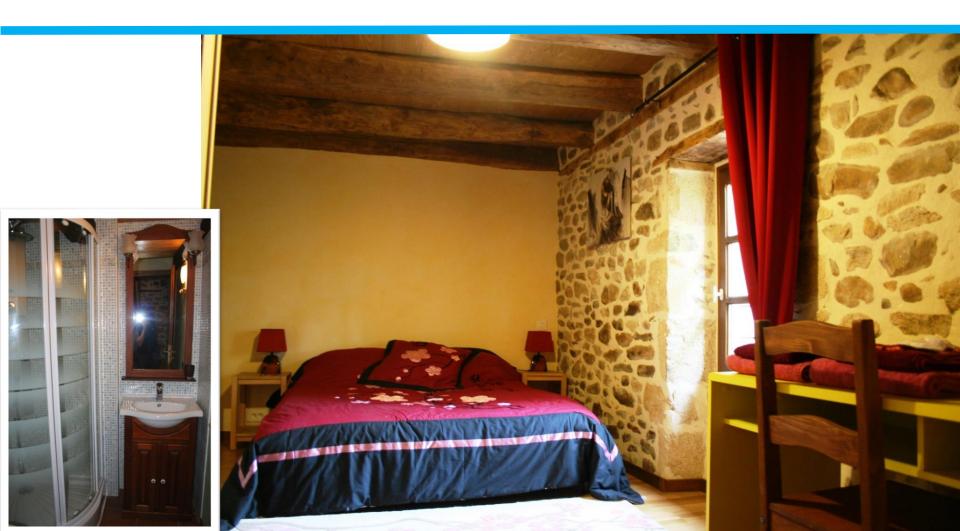

#### Raspberry

- $\circ$   $\,$  1 double bed in 160 X 200 cm with 2 separate mattresses  $\,$
- 2 bedside + lamps
- o 1 office
- o 1 3-door cabinet
- 1 wooden baby cot 140x70cm + 1 baby bath + 1 baby chair
- o 2 chairs

1 separate shower room with 1 toilet, 1 shower, 1 toilet unit with washbasin