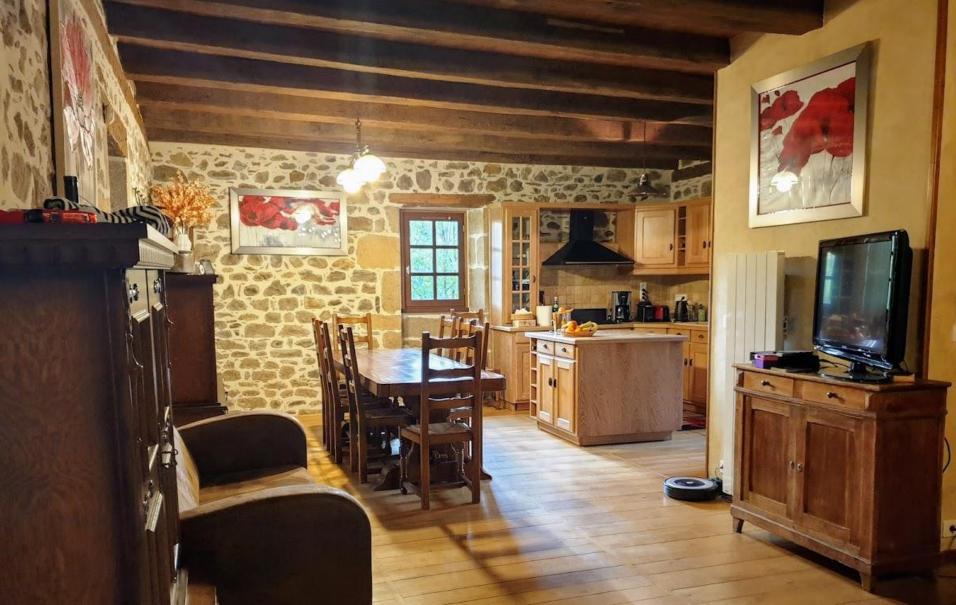

### Ground floor large living room 75 m2

- Living room of 75 m2 (living room, living room and equipped kitchen).
- Large cantou (fireplace) in which there is a wood stove
- Stone bassiere and stone staircase.
  - 6-7 place panoramic sofa set + 2 armchairs + coffee table
  - 2 benches and a farm table (1,6 m + 2 extensions of 50 cm)
  - 1 bahut 2 doors with books and DVD
  - TV corner: Flat screen TV on furniture with 3-seater sofa
  - Dining table (with extensions) + 6 chairs
  - o 1 baht 4 gates
  - Kitchen equipped (large freezer fridge, 40l microwave oven, pulsed air oven, 70 cm ceramic hob, dishwasher 12 place settings and sink 120 cm + lots of storage space).

### Ground floor - Kitchen and living room

# Charlu Ground floor - Kitchen and living room