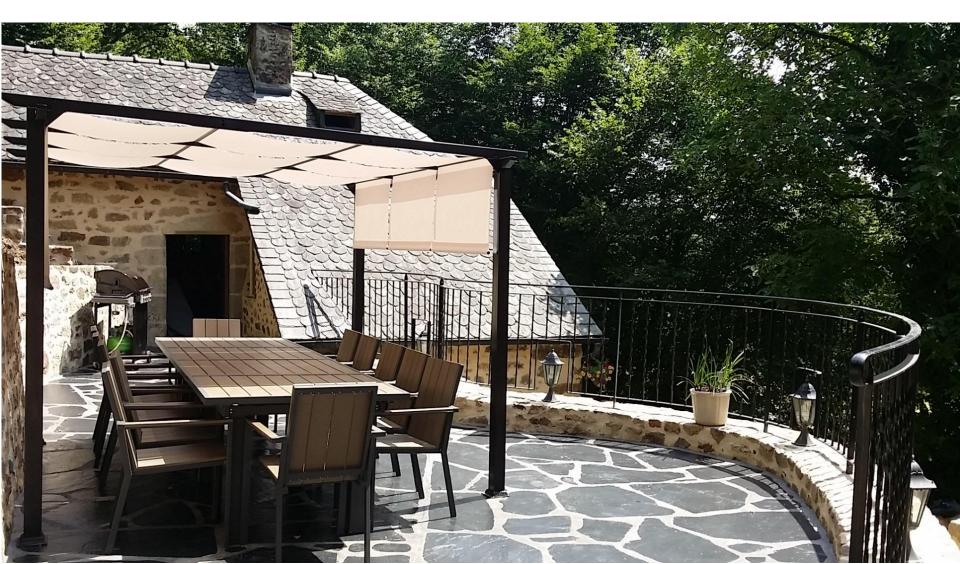

A 16<sup>th</sup> century cottage in Correze (Limousin) 19150 Saint Martial de Gimel www.charlu-correze.com charlu.correze@gmail.com

> SUPERB GITE to recharge your batteries with family or friends



In Limousin (New Aquitaine) In Corrèze In Tulle In Saint-Martial de Gimel





### **Welcome to Charlu**





### A property surrounded by greenery



### A swimming pool in the barn





### **Terrace and barbecue**



### A water sports area high quality



- A large heated private pool (26-28° C) and secure
- Swimming pool (hull) of 9 x 4.45 m with staircase on one side and flat bottom of 1.50-1.60 m
- Heated by heat pump.
- Solar and pediluve shower
- 6 sunshades to relax with small tables
- Automatic filtration and disinfection station
- Robot aspirator available
- Technical room and toilet and washing machine



### **Quality and comfort**

# Charlu

- The high level of facilities and services
- 230 m2 on 4 levels (including a 20 m2 cellar)
- 5 bedrooms for 10 people in 5\* comfort
- 4 bathrooms / shower 4 WC + 1 WC in pool pool
- Beds made on arrival of the tenants and the towels provided.





### **Ground floor**



### Ground floor large living room 75 m2

- Living room of 75 m2 (living room,