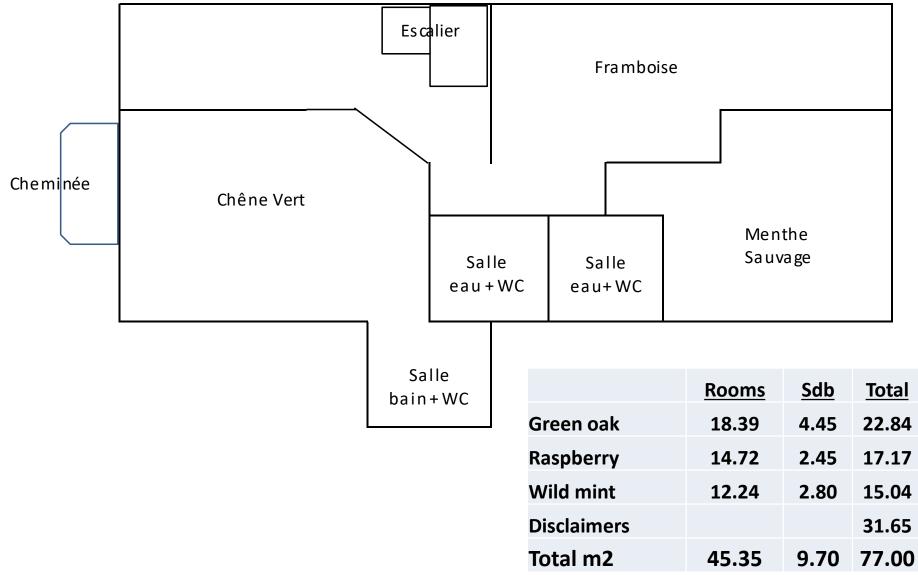

# Charlu

On 75 m2, 3 bedrooms and 3 bathrooms. Oak staircase. 1 storage unit under the staircase.

#### Green oak

- o 2 beds of 90 X 200 cm (joined) and 1 sofa bed
- 2 bedside + lamps
- o 1 3-door cabinet
- o 2 chairs
- o 1 office
- o 1 foam chair

1 private bathroom with 1 toilet, 1 bath with shower, 1 corner cabinet with washbasin and toilet closet

#### Wild mint

- o 1 bed 160 X 200 cm with 2 separate mattresses
- o 1 bedside + lamp
- o 1 2-door cabinet
- o 1 office
- o 2 chairs
- o 1 flat-screen TV, DVD player and HIFI mini-channel on a low unit

#### Raspberry

- $\circ$   $\,$  1 double bed in 160 X 200 cm with 2 separate mattresses  $\,$
- 2 bedside + lamps
- o 1 office
- o 1 3-door cabinet
- 1 wooden baby cot 140x70cm + 1 baby bath + 1 baby chair
- o 2 chairs