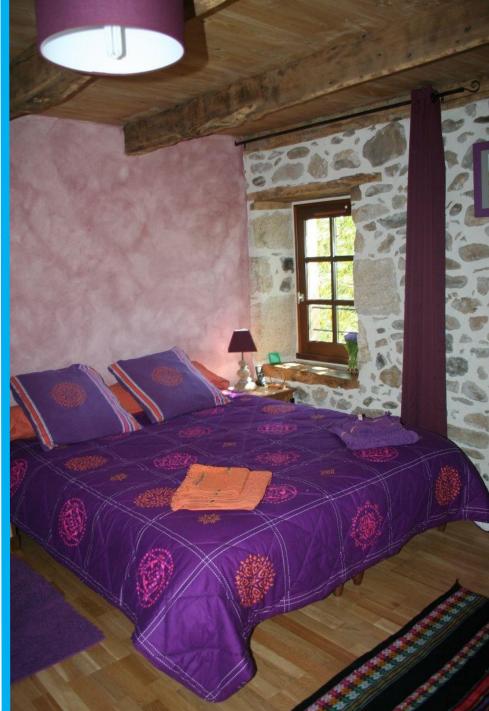

#### Raspberry

- $\circ$   $\,$  1 double bed in 160 X 200 cm with 2 separate mattresses  $\,$
- 2 bedside + lamps
- o 1 office
- o 1 3-door cabinet
- 1 wooden baby cot 140x70cm + 1 baby bath + 1 baby chair
- o 2 chairs